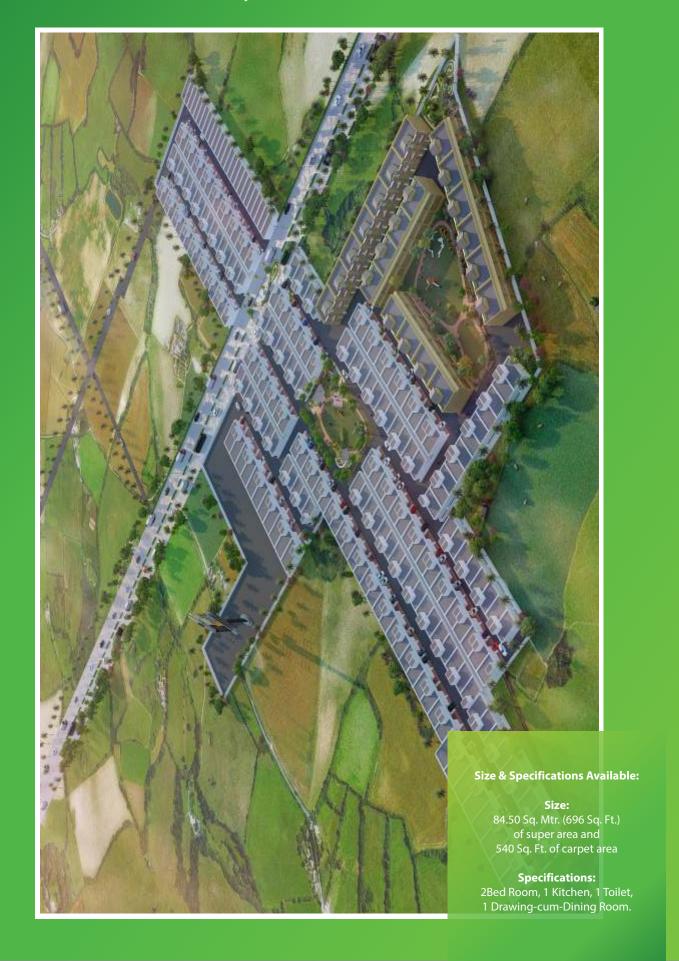

## **Bungalows**

Silicon Valley Project offers bungalows in most economical range in the region. The developed properties are built-up with truly bungalow style facilities and aesthetics. These bungalows have been strategically planned to face parks and are made with green surrounding approach.

The bungalows are available in sizes ranging from Simplex: 84.50 Sq Mtr having (770 Sq. Ft.) super area and Carpet Area 540 Sq. Ft. and Duplex: 84.50 Sq. mtr. having super Area 1440.12 Sq. Ft. and Carpet Area 1137.00 Sq. Ft. on the higher end.