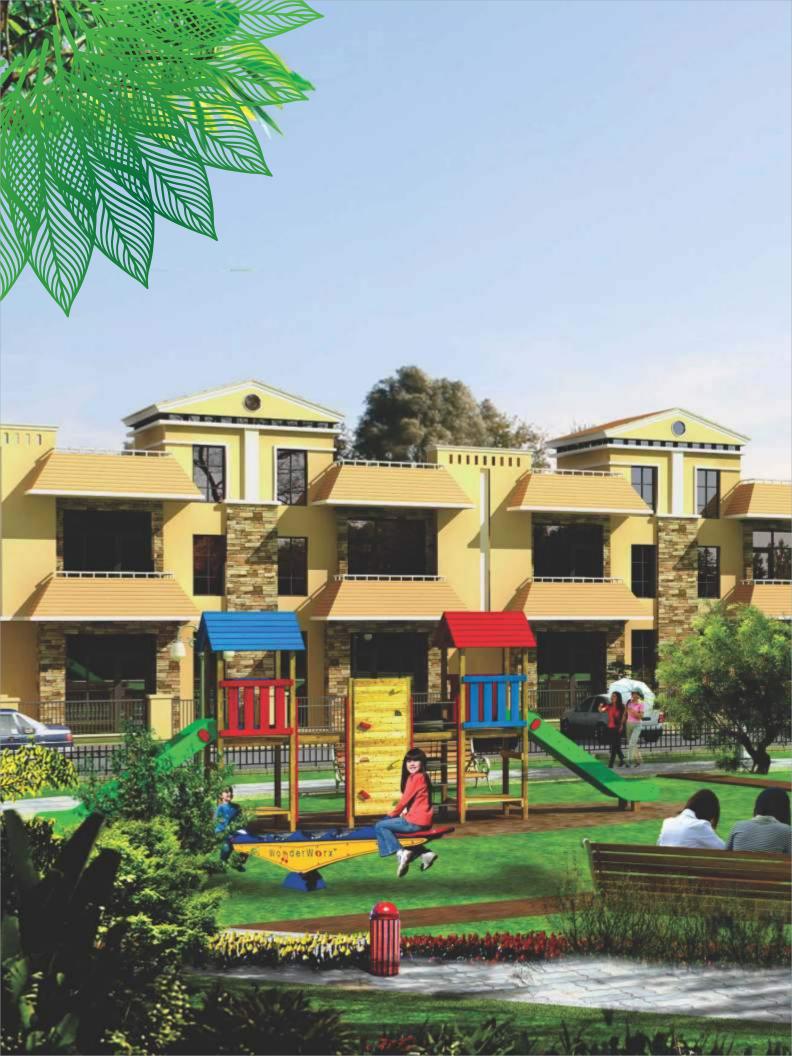

## **Bungalows**

Silicon Valley Project offers bungalows in most economical range in the region. The developed properties are built-up with truly bungalow style facilities and aesthetics. These bungalows have been strategically planned to face parks and are made with green surrounding approach.

The bungalows are available in sizes ranging from Simplex: 84.50 Sq Mtr having (770 Sq. Ft.) super area and Carpet Area 540 Sq. Ft. and Duplex: 84.50 Sq. mtr. having super Area 1440.12 Sq. Ft. and Carpet Area 1137.00 Sq. Ft. on the higher end.

#### Come experience this wonderful living opportunity!

Silicon Bungalows offer a host of reasons to own one which are difficult to resist like:

- Project is built in lush greenery around the properties
- · Maximum bungalows are park facing
- High aesthetics and build quality
- Adjoining of Omaxe Green Valley project with numerous facilities
- · Fast-track development leading to early move-in possibility