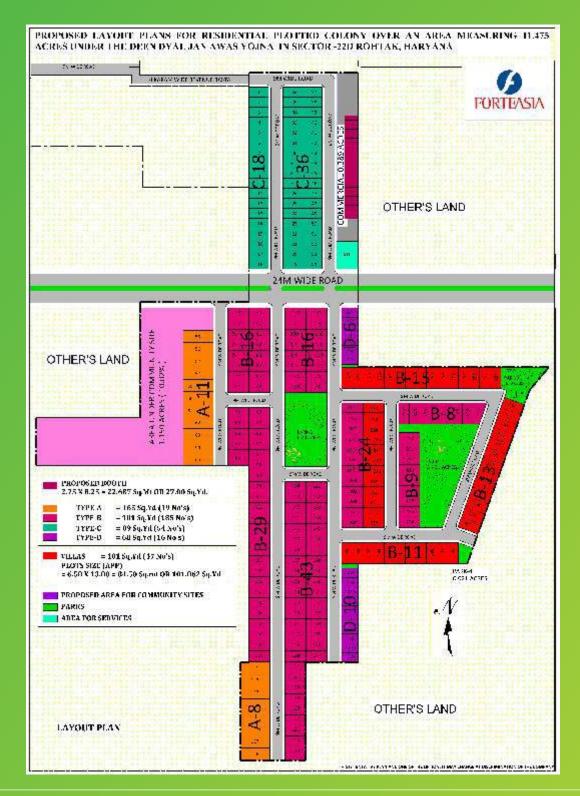

## **Plots**

Forteasia Realty has its vision to bring affordable housing and complete living for a wider section of our society. Keeping in view of this vision, Silicon Valley, Sector 22D, Rohtak offers plotted development where the dream of owning own space comes true.

The plots are available in sizes ranging from 57.50 Sq Mtr to 138 Sq Mtr.

## **Layout Plan**

**For Booking / Details Contact:** 