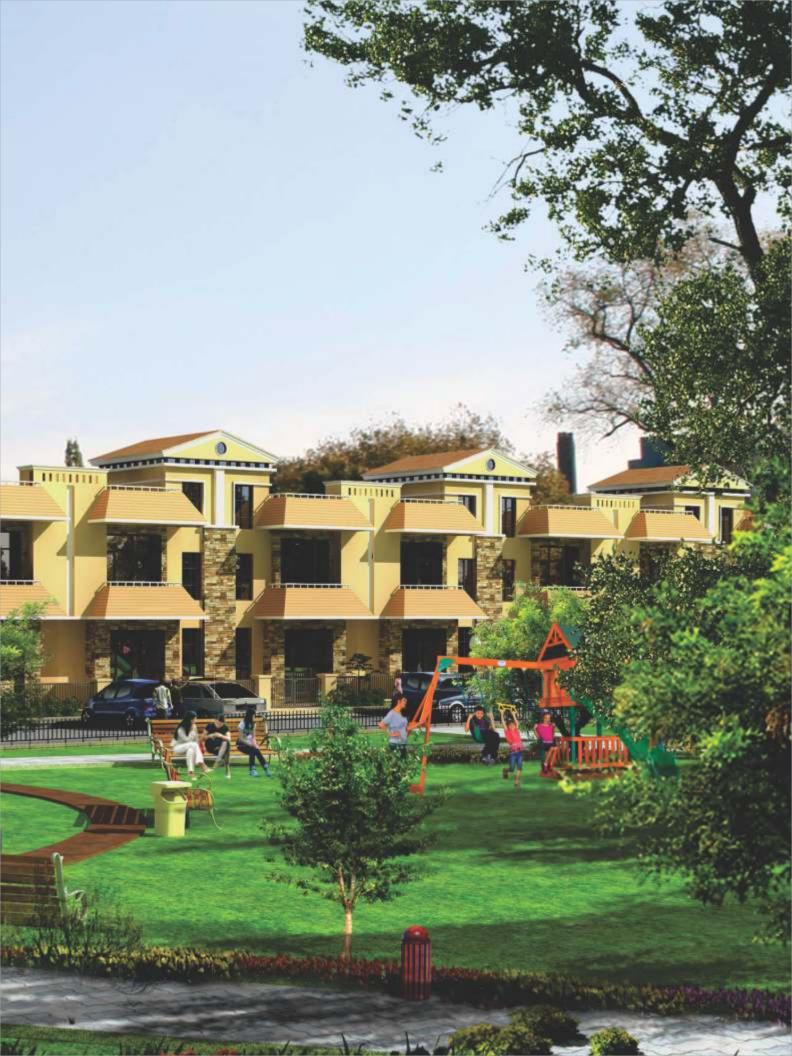

. Keeping in view of this vision, Silicon Valley, Sector 22D, Rohtak offers plotted development where the dream of owning own space comes true.

The plots are available in sizes ranging from 57.50 Sq Mtr to 138 Sq Mtr.

## **Commercial**

Silicon Valley project has a well-planned vision to make available a complete living in under one project. While the project offers Bungalows for affluent living Plotted development for affordable living option on one hand, on the other hand it offers commercial properties for people to earn their living in same vicinity and to provide all facilities to the residents.

The commercials section provides Shops and Booths. The project has already receive positive responses from many brands. The sizes of commercial properties ranges 23 Sq Mtr. (250 Sq Ft).





## SILICON VALLEY - BUNGALOWS (DUPLEX)

#### Forteasia Silicon Valley, Sector 22D, Rohtak, Haryana

Living a Bungalow Life is no distant dream for those who aspire and Forteasia Realty is there to fulfill this dream of yours with Silicon Bungalows at Silicon Valley, Sector 22D, Rohtak, Haryana. Silicon Bungalows offers the bungalow life at a much affordable price and with all the comfort and amenities of a modern day life-style. The Project is advantageously located adjoining Omaxe City, Sector 22D, Rohtak.

#### Come experience this wonderful living opportunity!

Silicon Bungalows offer a host of reasons to own one which are difficult to resist like:

- Project is built in lush greenery around the properties
- · Maximum bungalows are park facing
- High aesthetics and build quality
- Adj