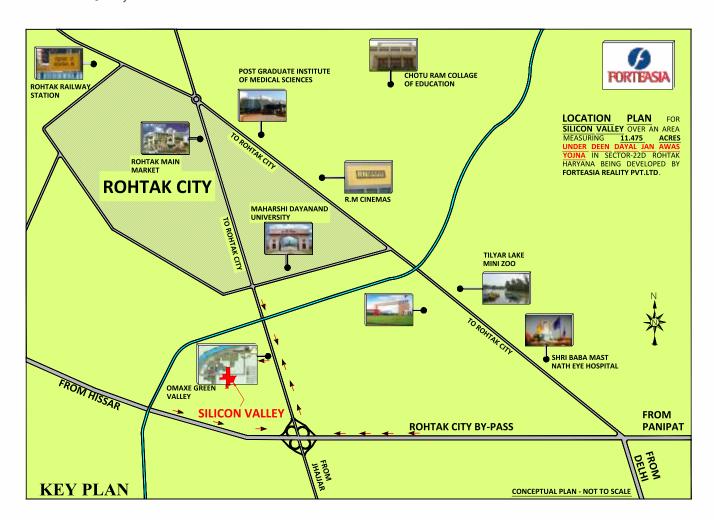

## The Location edge – Silicon Valley, Sector 22D, Rohtak

The project is strategically location and offers proximity to key infrastructure and facilities within 05 kilometer radius, which include but not limited to:

- National Highway NH 9 (Previously NH 10)
- Railway Station Asthal Bohar Junction
- District Court / Tehsil Rohtak
- Hospital Shri Baba Mast Nath Charitable Eye Hospital
- Higher Education MD University
- School Education Indus Valley School & Kendriya Vidyalaya
- Recreational Natural Spot Tilyar Lake
- Proximity to Established Project Omaxe City Sector -76&28, Delhi Road